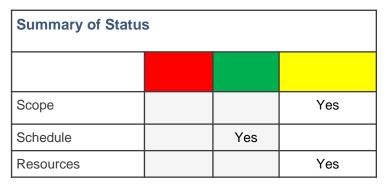

## **GTRI PROPRIETARY**

## Deltek D3 Project Status Reporting: Week Ending 4/7/2024

| Timeline                              | Start | End |
|---------------------------------------|-------|-----|
| D3.1 New Sub-agreement module         |       |     |
| D3.2 Migrate CIS to eRouting          |       |     |
| D3.3 New Data Model                   |       |     |
| D3.4 Teaming Agreements               |       |     |
| D3a,b,c Business Process Improvements |       |     |



## Recent Accomplishments/Milestones Completed

Teaming Agreements – held kick off

Subagreements – BPM and requirements ready for sign off by stakeholders after closeout process is updated

CIS as is requirements documented, future state requirements draft

PM for new data model appointed (Jerri Gladney)

Wiki updated and re-structured

| Current Main Activities                                   | Expected Completion Date |  |
|-----------------------------------------------------------|--------------------------|--|
| CIS BPM development                                       | 4/15/2024                |  |
| Wiki/project planning updates                             | 4/10/2024                |  |
| Email Quck win Team to get feedback and document feedback | 4/10/2024                |